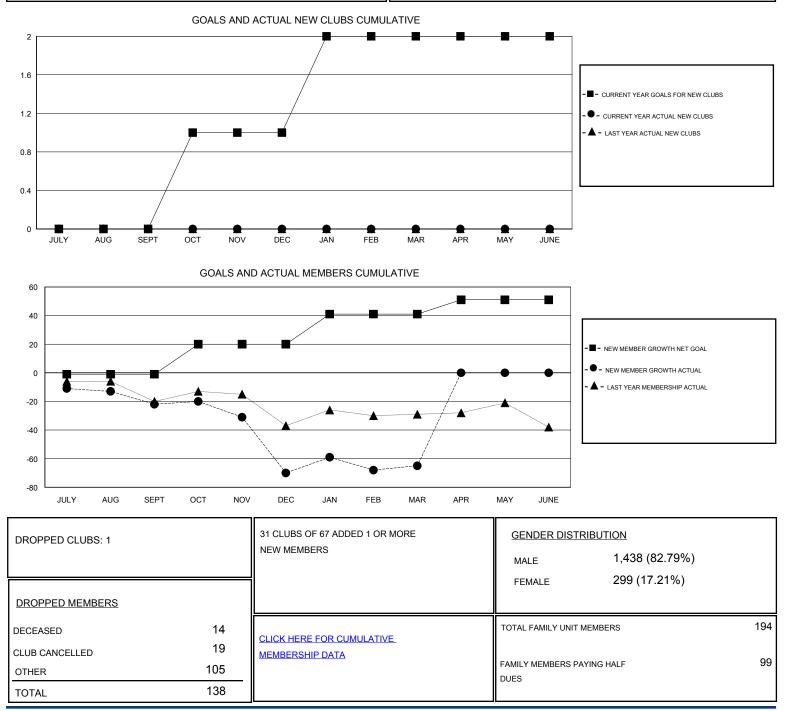

## LOCATION ILLINOIS

GMT CA

| Clubs                 |               |           |               | Members               |                                                                |                                                              |                                                    |
|-----------------------|---------------|-----------|---------------|-----------------------|----------------------------------------------------------------|--------------------------------------------------------------|----------------------------------------------------|
| RESULTS FOR 2016-2017 |               |           |               | RESULTS FOR 2016-2017 |                                                                |                                                              |                                                    |
| QUARTER               | NEW CLUB GOAL | NEW CLUBS | DROPPED CLUBS | QUARTER               | NEW MEMBER GROWTH<br>NET GOAL (not reinstated<br>or transfers) | NEW MEMBER<br>GROWTH ACTUAL (not<br>reinstated or transfers) | DROPPED<br>MEMBERS ACTUAL<br>(including transfers) |
| JULY/AUG/SEPT         | 0             | 0         | 0             | JULY/AUG/SEPT         | -1                                                             | 17                                                           | 39                                                 |
| OCT/NOV/DEC           | 1             | 0         | 1             | OCT/NOV/DEC           | 21                                                             | 18                                                           | 66                                                 |
| JAN/FEB/MAR           | 1             | 0         | 0             | JAN/FEB/MAR           | 21                                                             | 38                                                           | 33                                                 |
| APR/MAY/JUNE          | 0             | 0         | 0             | APR/MAY/JUNE          | 10                                                             | 0                                                            | 0                                                  |